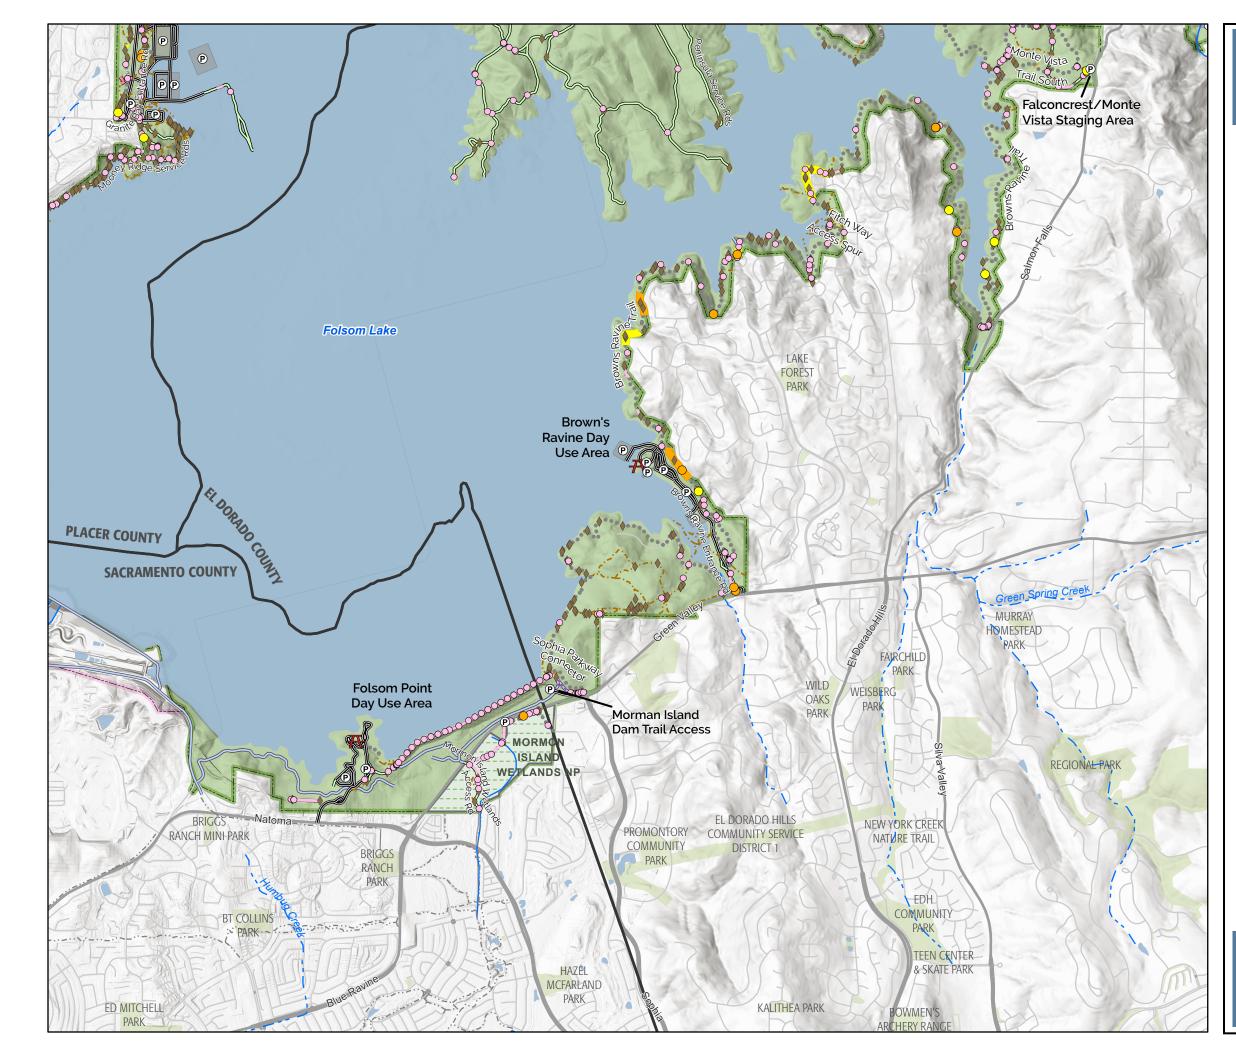

## Road and Trail Structure Problem Severity

CALIFORNIA STATE PARKS GOLD FIELDS DISTRICT & STATEWIDE PLANNING & RECREATION SERVICES

Sources: California Dept. of Parks & Recreation; GreenInfo, Inc.; USGS

## Road and Trail Structure Problem Severity

#### **BEALS POINT / GRANITE BAY**

| BLALS FOINT /                                                                                                                                 | GRANITE DAT                                             |
|-----------------------------------------------------------------------------------------------------------------------------------------------|---------------------------------------------------------|
| Road and Trail Structures Problem                                                                                                             | Trails                                                  |
| Point                                                                                                                                         | ••••• Unpaved State Park Trails                         |
| eritical                                                                                                                                      | •••• Paved Park Trails                                  |
| high                                                                                                                                          | Accessible Trail                                        |
| moderate                                                                                                                                      | Non System Route                                        |
| ○ slight                                                                                                                                      | Other Agency Trail                                      |
| Road and Trail Structures Problems<br>Linear                                                                                                  | No Public Access                                        |
| critical                                                                                                                                      |                                                         |
| high                                                                                                                                          | Unpaved Park Service Roads     Paved Park Service Roads |
| moderate                                                                                                                                      |                                                         |
| slight                                                                                                                                        | Unpaved Public Vehicular Roads                          |
| Intersection with Non System                                                                                                                  | Paved Public Vehicular Roads                            |
| Route                                                                                                                                         | Other Agency Service Roads<br>——— Hike, Bike and Horse  |
|                                                                                                                                               |                                                         |
|                                                                                                                                               | Not Designated                                          |
| Parking Lot                                                                                                                                   | County                                                  |
| A Picnic Area                                                                                                                                 | Folsom Lake State                                       |
| Camp Area, Tent Only                                                                                                                          | Recreation Area and Folsom                              |
| Camp Area with Hookups                                                                                                                        | Powerhouse State Historic<br>Park                       |
| 🛕 Developed Camp Area                                                                                                                         | Natural Preserves                                       |
| River                                                                                                                                         | CA Protected Lands                                      |
| — · Intermittent Stream                                                                                                                       | Restricted Access                                       |
| Waterbodies                                                                                                                                   |                                                         |
| Map Page Location                                                                                                                             |                                                         |
| ~~~~~~~~~~~~~~~~~~~~~~~~~~~~~~~~~~~~~~~                                                                                                       | Page 4 of 7                                             |
| 2                                                                                                                                             | -                                                       |
|                                                                                                                                               | Scale                                                   |
| A Comment                                                                                                                                     | 1:35,590                                                |
|                                                                                                                                               | Ň                                                       |
| 2                                                                                                                                             | $\mathbf{A}$                                            |
|                                                                                                                                               | Feet                                                    |
| 41                                                                                                                                            | 0 400800                                                |
| NOTES:<br>Parcel boundaries are approximate and should not<br>be considered legal descriptions. Maps are<br>intended for study purposes only. |                                                         |
| CALIFORNIA STATE PARKS GOLD FIELDS<br>DISTRICT & STATEWIDE PLANNING &<br>RECREATION SERVICES                                                  |                                                         |
| Sources: California Dept. of Parks & Recreation;                                                                                              |                                                         |