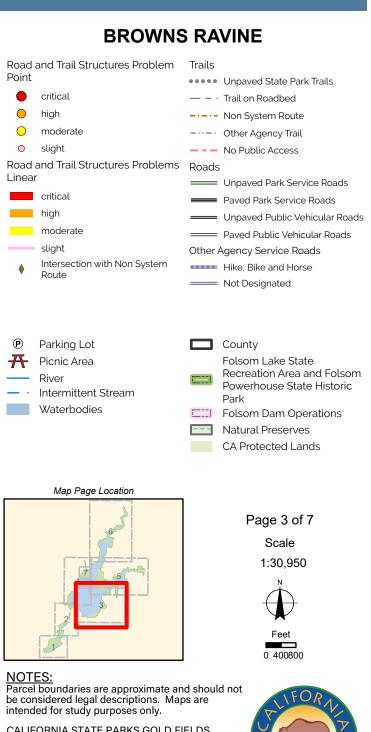

#### **BEALS POINT / GRANITE BAY**

| BLALS FOINT /                                                                                                                                 | GRANITE DAT                                             |
|-----------------------------------------------------------------------------------------------------------------------------------------------|---------------------------------------------------------|
| Road and Trail Structures Problem                                                                                                             | Trails                                                  |
| Point                                                                                                                                         | ••••• Unpaved State Park Trails                         |
| eritical                                                                                                                                      | •••• Paved Park Trails                                  |
| high                                                                                                                                          | Accessible Trail                                        |
| moderate                                                                                                                                      | Non System Route                                        |
| ○ slight                                                                                                                                      | Other Agency Trail                                      |
| Road and Trail Structures Problems<br>Linear                                                                                                  | No Public Access                                        |
| critical                                                                                                                                      |                                                         |
| high                                                                                                                                          | Unpaved Park Service Roads     Paved Park Service Roads |
| moderate                                                                                                                                      |                                                         |
| slight                                                                                                                                        | Unpaved Public Vehicular Roads                          |
| Intersection with Non System                                                                                                                  | Paved Public Vehicular Roads                            |
| Route                                                                                                                                         | Other Agency Service Roads<br>——— Hike, Bike and Horse  |
|                                                                                                                                               |                                                         |
|                                                                                                                                               | Not Designated                                          |
| Parking Lot                                                                                                                                   | County                                                  |
| A Picnic Area                                                                                                                                 | Folsom Lake State                                       |
| Camp Area, Tent Only                                                                                                                          | Recreation Area and Folsom                              |
| Camp Area with Hookups                                                                                                                        | Powerhouse State Historic<br>Park                       |
| 🛕 Developed Camp Area                                                                                                                         | Natural Preserves                                       |
| River                                                                                                                                         | CA Protected Lands                                      |
| — · Intermittent Stream                                                                                                                       | Restricted Access                                       |
| Waterbodies                                                                                                                                   |                                                         |
| Map Page Location                                                                                                                             |                                                         |
| ~~~~~~~~~~~~~~~~~~~~~~~~~~~~~~~~~~~~~~~                                                                                                       | Page 4 of 7                                             |
| 2                                                                                                                                             | -                                                       |
|                                                                                                                                               | Scale                                                   |
| A Comment                                                                                                                                     | 1:35,590                                                |
|                                                                                                                                               | Ň                                                       |
| 2                                                                                                                                             | $\mathbf{A}$                                            |
|                                                                                                                                               | Feet                                                    |
| 41                                                                                                                                            | 0 400800                                                |
| NOTES:<br>Parcel boundaries are approximate and should not<br>be considered legal descriptions. Maps are<br>intended for study purposes only. |                                                         |
| CALIFORNIA STATE PARKS GOLD FIELDS<br>DISTRICT & STATEWIDE PLANNING &<br>RECREATION SERVICES                                                  |                                                         |
| Sources: California Dept. of Parks & Recreation;                                                                                              |                                                         |