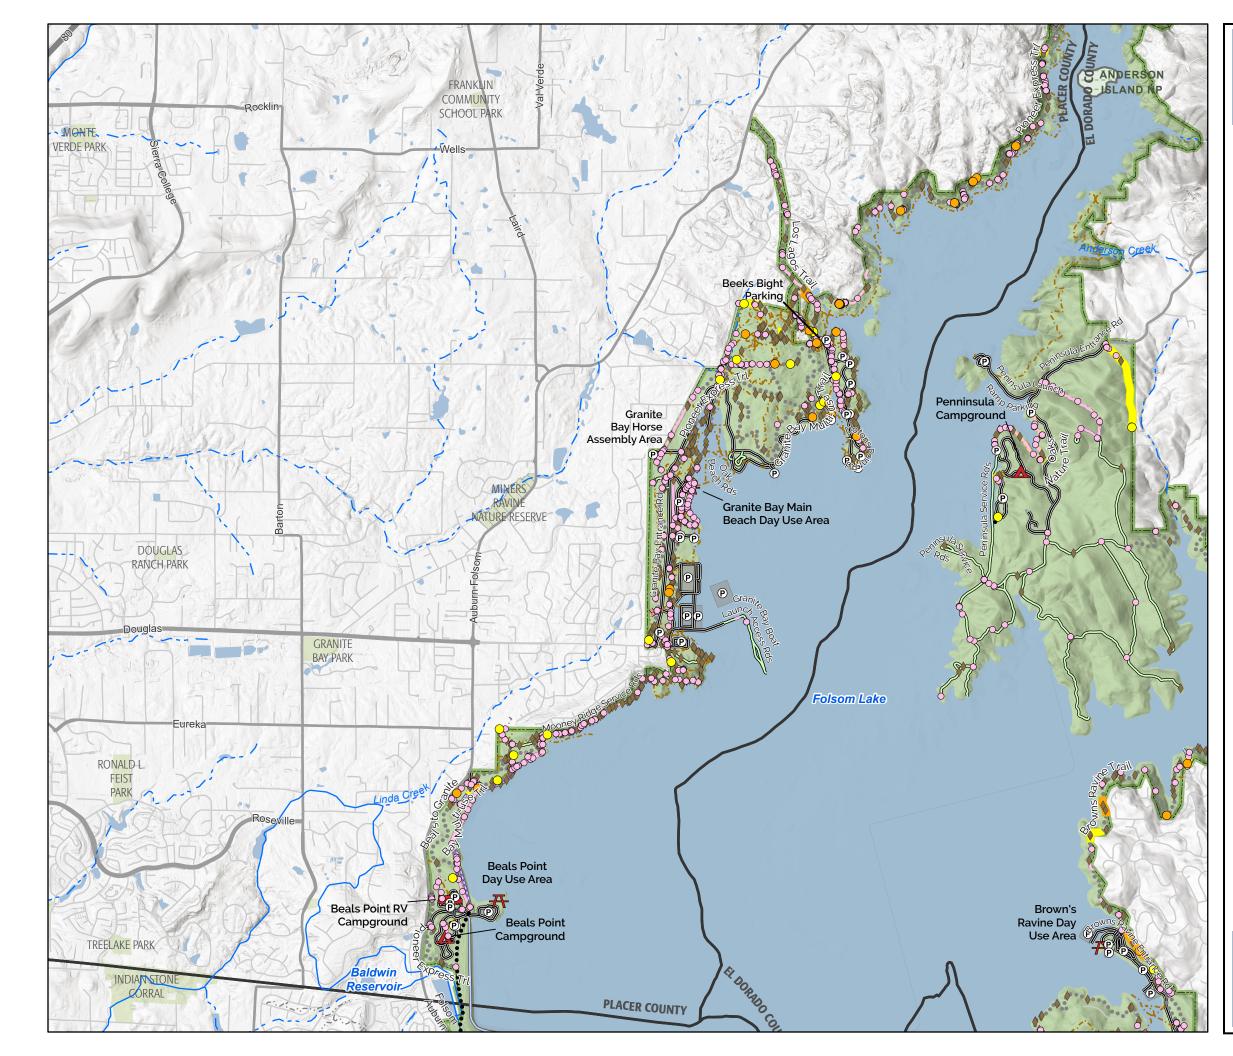

#### **BEALS POINT / GRANITE BAY**

| BLALS FOINT /                                                                                                                                 | GRANITE DAT                                             |
|-----------------------------------------------------------------------------------------------------------------------------------------------|---------------------------------------------------------|
| Road and Trail Structures Problem                                                                                                             | Trails                                                  |
| Point                                                                                                                                         | ••••• Unpaved State Park Trails                         |
| eritical                                                                                                                                      | •••• Paved Park Trails                                  |
| high                                                                                                                                          | Accessible Trail                                        |
| moderate                                                                                                                                      | Non System Route                                        |
| ○ slight                                                                                                                                      | Other Agency Trail                                      |
| Road and Trail Structures Problems<br>Linear                                                                                                  | No Public Access                                        |
| critical                                                                                                                                      |                                                         |
| high                                                                                                                                          | Unpaved Park Service Roads     Paved Park Service Roads |
| moderate                                                                                                                                      |                                                         |
| slight                                                                                                                                        | Unpaved Public Vehicular Roads                          |
| Intersection with Non System                                                                                                                  | Paved Public Vehicular Roads                            |
| Route                                                                                                                                         | Other Agency Service Roads<br>——— Hike, Bike and Horse  |
|                                                                                                                                               |                                                         |
|                                                                                                                                               | Not Designated                                          |
| Parking Lot                                                                                                                                   | County                                                  |
| A Picnic Area                                                                                                                                 | Folsom Lake State                                       |
| Camp Area, Tent Only                                                                                                                          | Recreation Area and Folsom                              |
| Camp Area with Hookups                                                                                                                        | Powerhouse State Historic<br>Park                       |
| 🛕 Developed Camp Area                                                                                                                         | Natural Preserves                                       |
| River                                                                                                                                         | CA Protected Lands                                      |
| — · Intermittent Stream                                                                                                                       | Restricted Access                                       |
| Waterbodies                                                                                                                                   |                                                         |
| Map Page Location                                                                                                                             |                                                         |
| ~~~~~~~~~~~~~~~~~~~~~~~~~~~~~~~~~~~~~~~                                                                                                       | Page 4 of 7                                             |
| 2                                                                                                                                             | -                                                       |
|                                                                                                                                               | Scale                                                   |
| A Comment                                                                                                                                     | 1:35,590                                                |
|                                                                                                                                               | Ň                                                       |
| 2                                                                                                                                             | $\mathbf{A}$                                            |
|                                                                                                                                               | Feet                                                    |
| 41                                                                                                                                            | 0 400800                                                |
| NOTES:<br>Parcel boundaries are approximate and should not<br>be considered legal descriptions. Maps are<br>intended for study purposes only. |                                                         |
| CALIFORNIA STATE PARKS GOLD FIELDS<br>DISTRICT & STATEWIDE PLANNING &<br>RECREATION SERVICES                                                  |                                                         |
| Sources: California Dept. of Parks & Recreation;                                                                                              |                                                         |