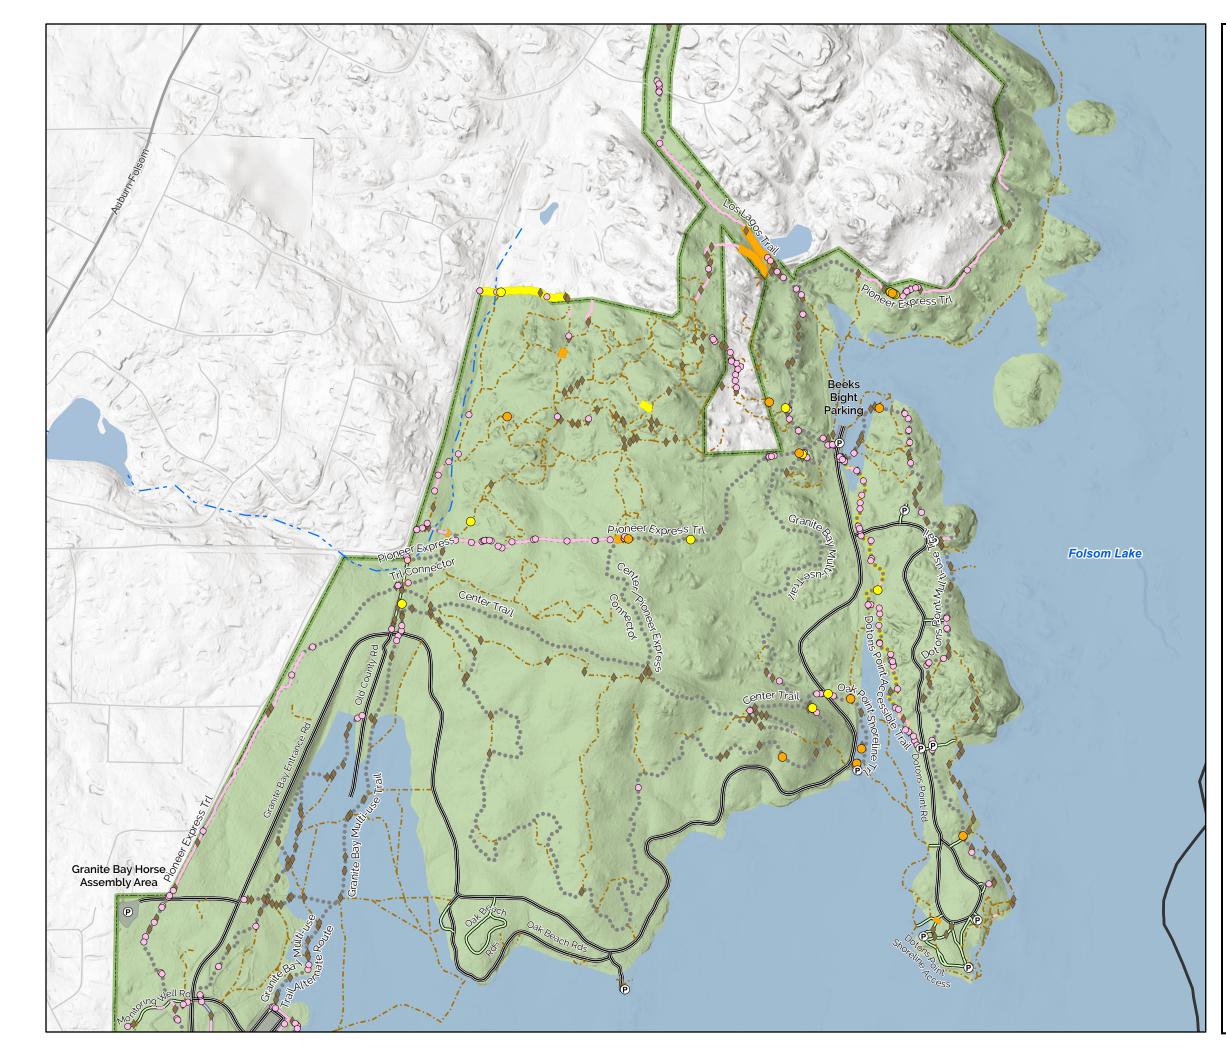

#### **BEALS POINT / GRANITE BAY**

| BLALS FOINT /                                                                                                                                 | GRANITE DAT                                             |
|-----------------------------------------------------------------------------------------------------------------------------------------------|---------------------------------------------------------|
| Road and Trail Structures Problem                                                                                                             | Trails                                                  |
| Point                                                                                                                                         | ••••• Unpaved State Park Trails                         |
| eritical                                                                                                                                      | •••• Paved Park Trails                                  |
| high                                                                                                                                          | Accessible Trail                                        |
| moderate                                                                                                                                      | Non System Route                                        |
| ○ slight                                                                                                                                      | Other Agency Trail                                      |
| Road and Trail Structures Problems<br>Linear                                                                                                  | No Public Access                                        |
| critical                                                                                                                                      |                                                         |
| high                                                                                                                                          | Unpaved Park Service Roads     Paved Park Service Roads |
| moderate                                                                                                                                      |                                                         |
| slight                                                                                                                                        | Unpaved Public Vehicular Roads                          |
| Intersection with Non System                                                                                                                  | Paved Public Vehicular Roads                            |
| Route                                                                                                                                         | Other Agency Service Roads<br>——— Hike, Bike and Horse  |
|                                                                                                                                               |                                                         |
|                                                                                                                                               | Not Designated                                          |
| Parking Lot                                                                                                                                   | County                                                  |
| A Picnic Area                                                                                                                                 | Folsom Lake State                                       |
| Camp Area, Tent Only                                                                                                                          | Recreation Area and Folsom                              |
| Camp Area with Hookups                                                                                                                        | Powerhouse State Historic<br>Park                       |
| 🛕 Developed Camp Area                                                                                                                         | Natural Preserves                                       |
| River                                                                                                                                         | CA Protected Lands                                      |
| — · Intermittent Stream                                                                                                                       | Restricted Access                                       |
| Waterbodies                                                                                                                                   |                                                         |
| Map Page Location                                                                                                                             |                                                         |
| ~~~~~~~~~~~~~~~~~~~~~~~~~~~~~~~~~~~~~~~                                                                                                       | Page 4 of 7                                             |
| 2                                                                                                                                             | -                                                       |
|                                                                                                                                               | Scale                                                   |
| A Comment                                                                                                                                     | 1:35,590                                                |
|                                                                                                                                               | Ň                                                       |
| 2                                                                                                                                             | $\mathbf{A}$                                            |
|                                                                                                                                               | Feet                                                    |
| 41                                                                                                                                            | 0 400800                                                |
| NOTES:<br>Parcel boundaries are approximate and should not<br>be considered legal descriptions. Maps are<br>intended for study purposes only. |                                                         |
| CALIFORNIA STATE PARKS GOLD FIELDS<br>DISTRICT & STATEWIDE PLANNING &<br>RECREATION SERVICES                                                  |                                                         |
| Sources: California Dept. of Parks & Recreation;                                                                                              |                                                         |