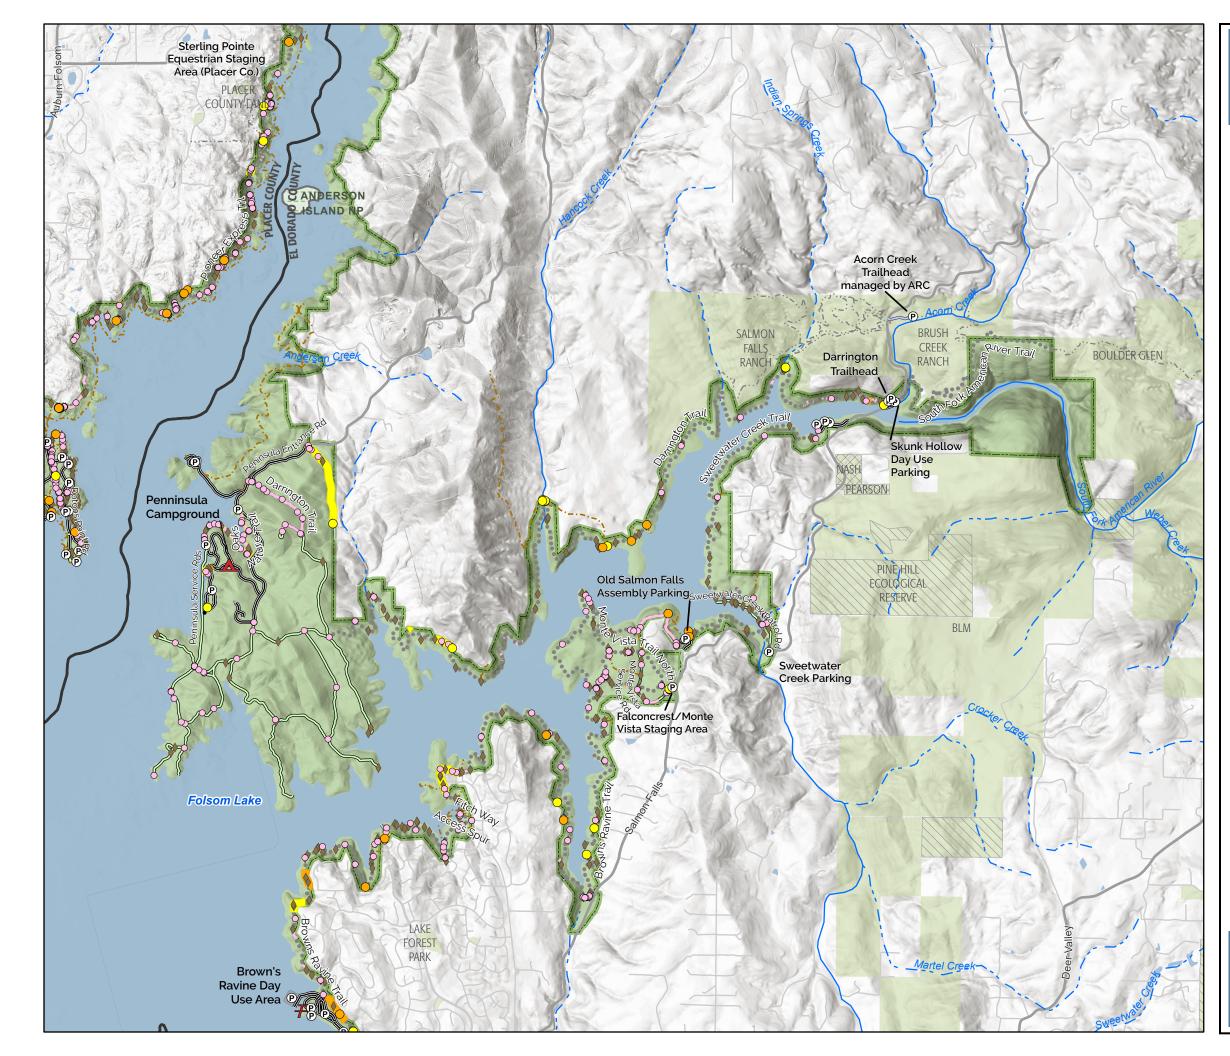

# Road and Trail Structure Problem Severity

#### SOUTH FORK AMERICAN RIVER

| Road and Trail Structures Problem                                                                                                                  | Trails                                                                                                                                                                                                                                                 |  |
|----------------------------------------------------------------------------------------------------------------------------------------------------|--------------------------------------------------------------------------------------------------------------------------------------------------------------------------------------------------------------------------------------------------------|--|
| Point                                                                                                                                              | ••••• Unpaved State Park Trails                                                                                                                                                                                                                        |  |
| critical                                                                                                                                           | •••• Paved Park Trails                                                                                                                                                                                                                                 |  |
| high                                                                                                                                               | — – · Trail on Roadbed                                                                                                                                                                                                                                 |  |
|                                                                                                                                                    | Accessible Trail                                                                                                                                                                                                                                       |  |
| O slight                                                                                                                                           | Non System Route                                                                                                                                                                                                                                       |  |
| Road and Trail Structures Problems                                                                                                                 | Other Agency Trail                                                                                                                                                                                                                                     |  |
| critical                                                                                                                                           | Roads                                                                                                                                                                                                                                                  |  |
| high                                                                                                                                               | Unpaved Park Service Roads                                                                                                                                                                                                                             |  |
| moderate                                                                                                                                           | Unpaved Public Vehicular Roads     Paved Public Vehicular Roads                                                                                                                                                                                        |  |
| slight                                                                                                                                             | Other Agency Service Roads                                                                                                                                                                                                                             |  |
| Intersection with Non System                                                                                                                       | Not Designated                                                                                                                                                                                                                                         |  |
| Route                                                                                                                                              | Not Designated                                                                                                                                                                                                                                         |  |
| <ul> <li>Parking Lot</li> <li>Picnic Area</li> <li>Developed Camp Area</li> <li>River</li> <li>Intermittent Stream</li> <li>Waterbodies</li> </ul> | <ul> <li>County</li> <li>Folsom Lake State</li> <li>Recreation Area and Folsom</li> <li>Powerhouse State Historic</li> <li>Park</li> <li>Natural Preserves</li> <li>CA Protected Lands</li> <li>No Public Access</li> <li>Restricted Access</li> </ul> |  |
| Map Page Location                                                                                                                                  |                                                                                                                                                                                                                                                        |  |
|                                                                                                                                                    | Page 5 of 7<br>Scale<br>1:38,000<br>$\bigvee_{Feet}^{N}$<br>Feet<br>040@00                                                                                                                                                                             |  |
| <u>NOTES:</u><br>Parcel boundaries are approximate an<br>be considered legal descriptions. Map<br>intended for study purposes only.                | d should not                                                                                                                                                                                                                                           |  |
| CALIFORNIA STATE PARKS GOLD FIELDS<br>DISTRICT & STATEWIDE PLANNING &<br>RECREATION SERVICES                                                       |                                                                                                                                                                                                                                                        |  |
| Sources: California Dept. of Parks & Recreation;<br>GreenInfo, Inc.; USGS                                                                          |                                                                                                                                                                                                                                                        |  |
| Date: 12/2/2021                                                                                                                                    |                                                                                                                                                                                                                                                        |  |
| Folcom Aroa State Darke                                                                                                                            |                                                                                                                                                                                                                                                        |  |